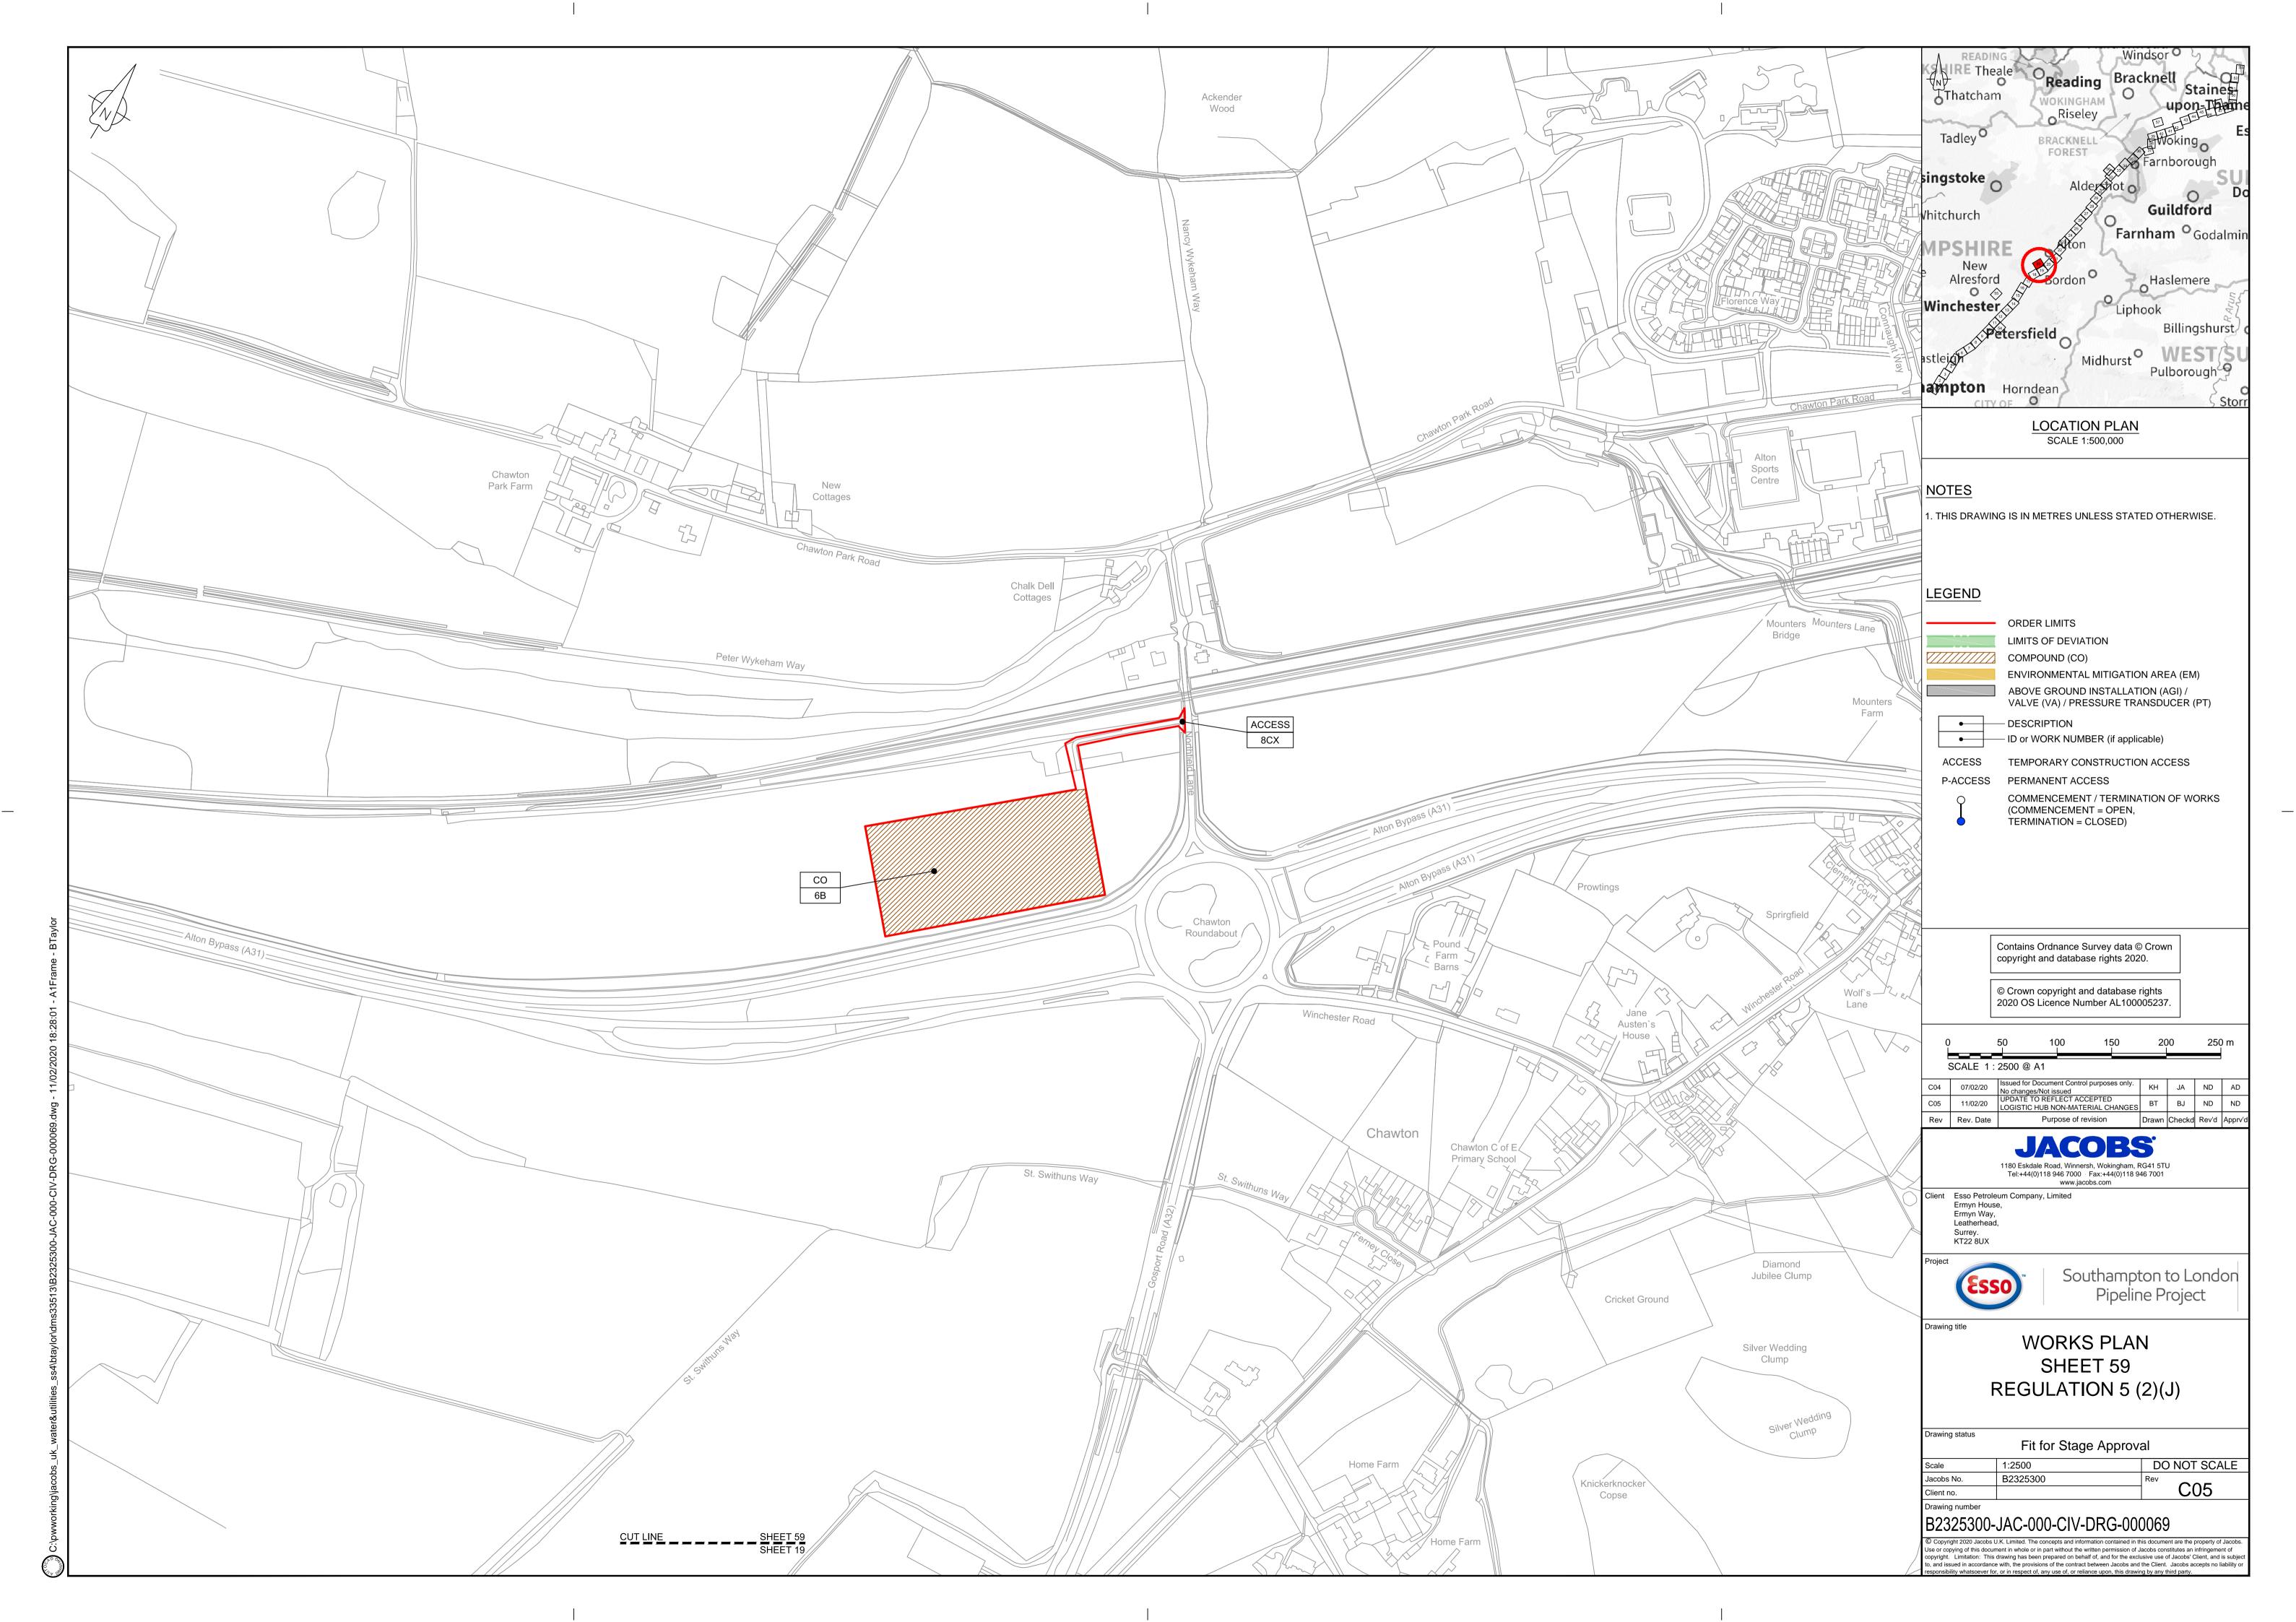

Works Plan Sheet 59

Works Plan Sheet 118

/hitchurch Haslemere npton Horndean CITY OF O **LOCATION PLAN** SCALE 1:500,000 <u>NOTES</u> 1. THIS DRAWING IS IN METRES UNLESS STATED OTHERWISE. LEGEND ORDER LIMITS LIMITS OF DEVIATION COMPOUND (CO) ENVIRONMENTAL MITIGATION AREA (EM) ABOVE GROUND INSTALLATION (AGI) / VALVE (VA) / PRESSURE TRANSDUCER (PT) DESCRIPTION — ID or WORK NUMBER (if applicable) TEMPORARY CONSTRUCTION ACCESS PERMANENT ACCESS COMMENCEMENT / TERMINATION OF WORKS SHEET 55 - NO LONGER NEEDED (COMMENCEMENT = OPEN, TERMINATION = CLOSED) Contains Ordnance Survey data © Crown copyright and database rights 2020. © Crown copyright and database rights 2020 OS Licence Number AL100005237. SCALE 1:2500 @ A1 Rev Rev. Date Purpose of revision 1180 Eskdale Road, Winnersh, Wokingham, RG41 5TU Tel:+44(0)118 946 7000 Fax:+44(0)118 946 7001 www.jacobs.com Client Esso Petroleum Company, Limited Ermyn House, Ermyn Way, Leatherhead, Surrey. KT22 8UX **WORKS PLAN** SHEET 55 REGULATION 5 (2)(J) Drawing status Fit for Stage Approval 1:2500 Jacobs No. B2325300 Client no. Drawing number B2325300-JAC-000-CIV-DRG-000065